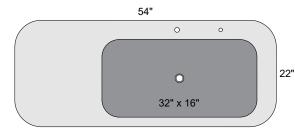

#### **VARO-5422**

## Specifications:

- Vanity Top Dimensions: 54'' x 22''
- Inner Sink Dimensions: 32" x 16"
- Sink Depth: 5''
- Overflow: Yes
- Faucet Hole: 1
- Sink: 1
- Mirror Dimensions: 54" x 22"
- Mirror Frame Depth: Top: 2''; Base: 4''

## Optional:

- Soap Hole: 1
- Support Brackets: 2

Quantra Quartz products are made of natural quartz and proprietory binders. Each piece may have minor variations in colour/shape, vein and visual pattern; which adds to its uniqueness. This technical specification sheet cannot be used as an installation guide. All measurements are subject to change and minor variations. Diagrams are not to scale and are for illustration purposes only.