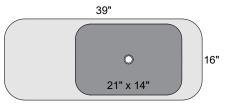

## VARO-3916

#### Specifications:

- Vanity Top Dimensions: 39" x 16"
- Inner Sink Dimensions: 21" x 14"
- Sink Depth: 5''
- Overflow: Yes
- Faucet Hole: No
- Sink: 1
- Mirror Dimensions: 39'' x 16''
- Mirror Frame Depth: Top: 2"; Base: 4"

## Optional:

- Soap Hole: No
- Support Brackets: 2