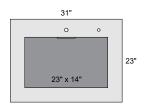

#### SASS-3123

#### Specifications:

- Vanity Top Dimensions: 31" x 23"
- Inner Sink Dimensions: 23'' x 14''
- Sink Depth: 6 3/4''
- Overflow: Yes
- Faucet Hole: 1
- Sink: 1
- Mirror Dimensions: 31'' x 23''
- Mirror Frame Depth: Top: 2"; Base: 4"

## Optional:

- Soap Hole: 1
- Support Brackets: 2