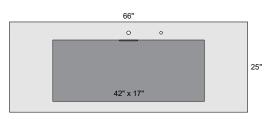

#### **SASS-6625**

## Specifications:

- Vanity Top Dimensions: 66'' x 25''
- Inner Sink Dimensions: 42" x 17"
- Sink Depth: 6 3/4''
- Overflow: Yes
- Faucet Hole: 1
- Sink: 1
- Mirror Dimensions: 66" x 25"
- Mirror Frame Depth: Top: 2"; Base: 4"

## Optional:

- Soap Hole: 1
- Support Brackets: 2

Quantra Quartz products are made of natural quartz and proprietory binders. Each piece may have minor variations in colour/shape, vein and visual pattern; which adds to its uniqueness. This technical specification sheet cannot be used as an installation guide. All measurements are subject to change and minor variations. Diagrams are not to scale and are for illustration purposes only.