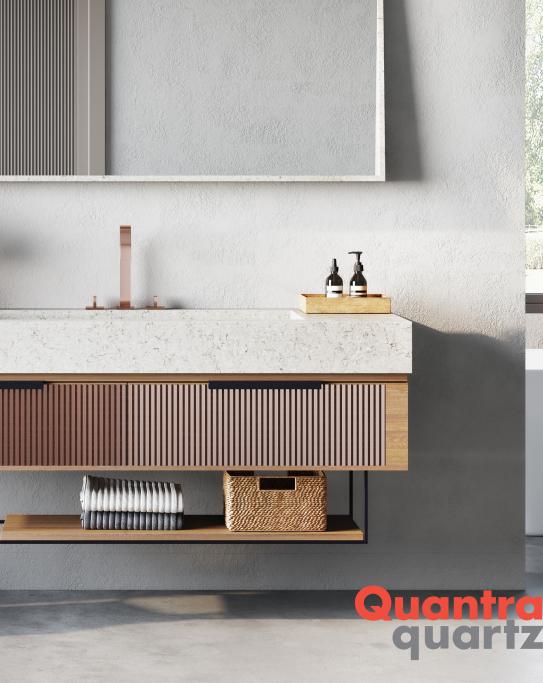

# SEAMLESS QUARTZ VANITY TOP WITH INTEGRATED SINK **SASSO**

## **TECHNICAL SPECIFICATIONS**