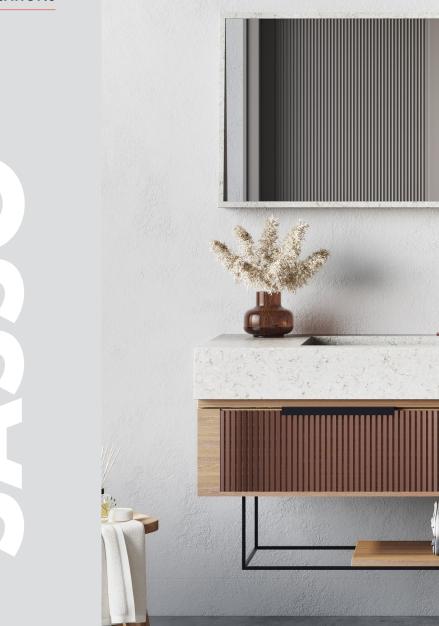

# SEAMLESS QUARTZ VANITY TOP WITH INTEGRATED SINK **SASSO**

## **TECHNICAL SPECIFICATIONS**